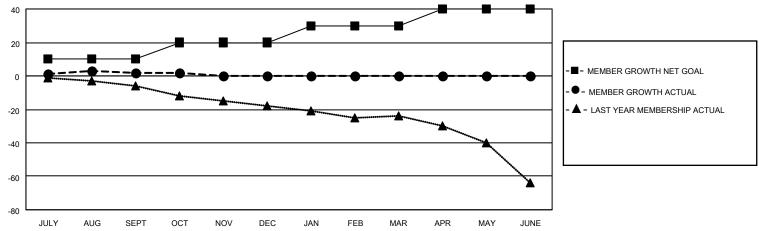

## MONTHLY MEMBERSHIP PROGRESS REPORT

LOCATION IOWA District 9 MC Results as of: 10/31/2021

| Clubs RESULTS FOR 2021-2022 |   |   |   | Members RESULTS FOR 2021-2022 |    |    |    |
|-----------------------------|---|---|---|-------------------------------|----|----|----|
|                             |   |   |   |                               |    |    |    |
| JULY/AUG/SEPT               | 0 | 0 | 0 | JULY/AUG/SEPT                 | 10 | 21 | 19 |
| OCT/NOV/DEC                 | 0 | 0 | 0 | OCT/NOV/DEC                   | 10 | 3  | 3  |
| JAN/FEB/MAR                 | 1 | 0 | 0 | JAN/FEB/MAR                   | 10 | 0  | 0  |
| APR/MAY/JUNE                | 0 | 0 | 0 | APR/MAY/JUNE                  | 10 | 0  | 0  |